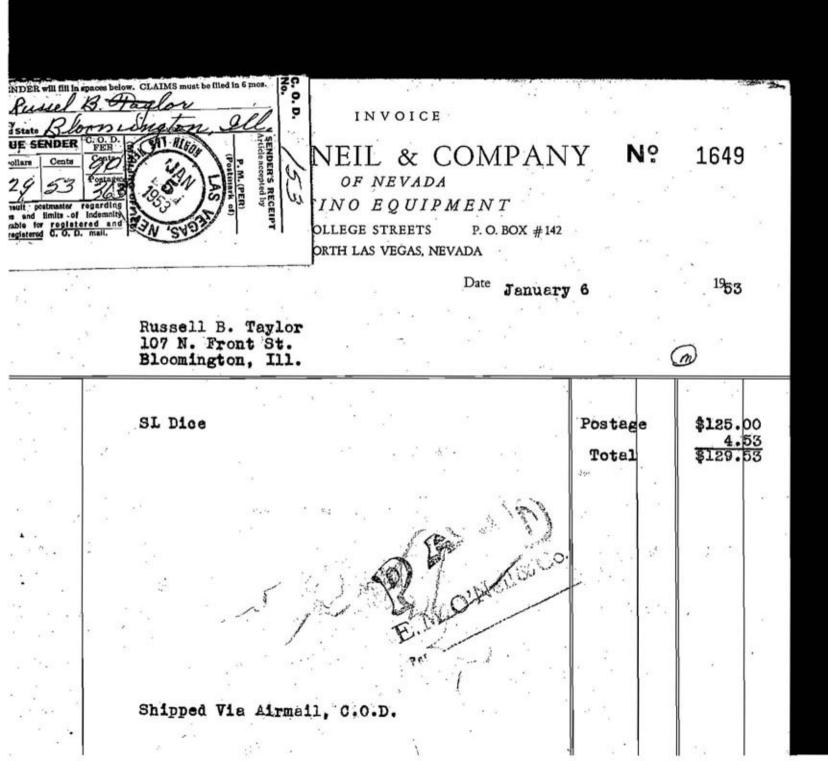

| S.L. Dice  ER will fill in spaces below. CLAIMS must be filed in 6 months. CZ | Postage<br>Total \$ 107 | 50<br>53<br>03 |
|-------------------------------------------------------------------------------|-------------------------|----------------|
| tote Co.D. St. St. St. St. St. St. St. St. St. St                             | P JUL 28 1952 D         |                |
| Via Airmail, G.O.D.                                                           | E.M.O'Neil&Co.          |                |