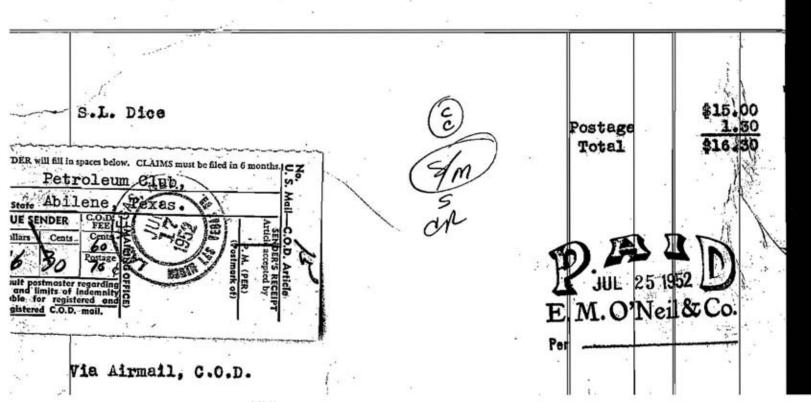

OF NEVADA

CASINO EQUIPMENT

FIFTH AND COLLEGE STREETS P. O. BOX #142

NORTH LAS VEGAS, NEVADA

Date December 17,

19 52

Petroleum Glub of Abilene, Box 331, Abilene, Texas.

| <br>S.L. Dice                                                                          | Postage \$ 30.00  Postage 2.31  Total C.O.D. \$ 32.31 |
|----------------------------------------------------------------------------------------|-------------------------------------------------------|
| Shipped Via Airmail, Special Delivery to: Mr. Paul Hodge, 465 Cypress, Abilene, Texas. | DEC 26 1952 DE. M. O'N eil & Co.                      |
|                                                                                        |                                                       |

CASINO EQUIPMENT

FIFTH AND COLLEGE STREETS NORTH LAS VEGAS, NEVADA

Date July 17, 19 52

Petroleum Club, Abilene, Texas.

OF NEVADA

CASINO EQUIPMENT

FIFTH AND COLLEGE STREETS

NORTH LAS VEGAS, NEVADA

Date September 30, 19 5

Postage

Total COD

Petroleum Club of Abilene, Abilene, Texas.

S.L.Dice

ENDER will fill in spaces below. CLAIMS must be filled in 6 mouths.

Oktrology Obligation

State Oktrology Obligation

Oktrology Obligation

Oktrology Obligation

Oktrology Obligation

Separation

Sep

CR

D. D. B. B. D. O. N. e. 132 Co.

\$30.00

\$31.96

1.96

OF NEVADA

CASINO EQUIPMENT

FIFTH AND COLLEGE STREETS

P. O. BOX #142

NORTH LAS VEGAS, NEVADA

Paul Hodge 465 Cyphias abilente Texas Date | 3446- 25 195

#### PETROLEUM CLUB OF ABILENE

| S. L. Drice  Postage  E. M. O'Neil & Co.  Per | 93<br>2<br>96 | 75 62 | 1 1 |  |
|-----------------------------------------------|---------------|-------|-----|--|
| Shipped this date via Cirmail, &              | 2.0.B         | ,     |     |  |