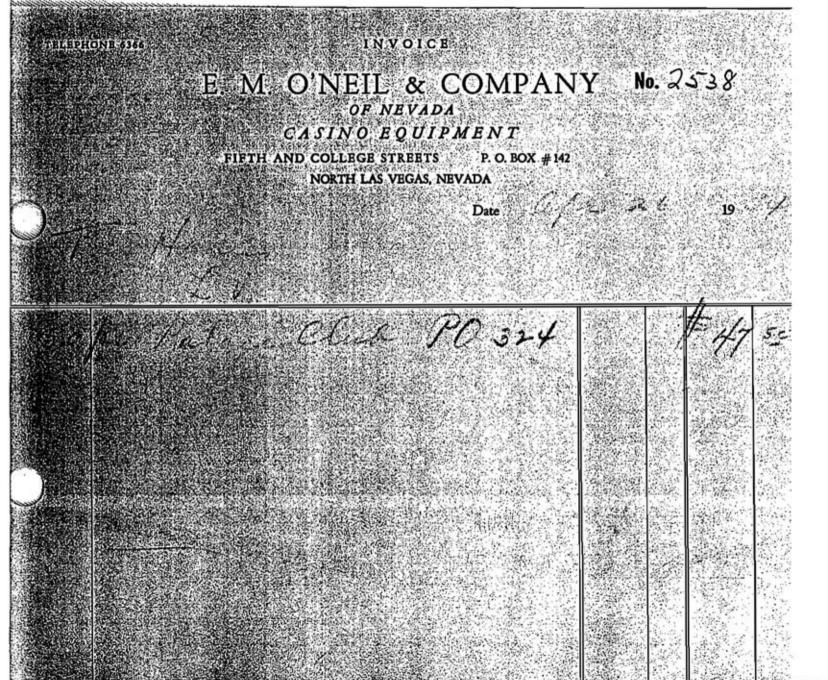

# E. M. O'NEIL & COMPANY No. 2570

OF NEVADA

CASINO EQUIPMENT

FIFTH AND COLLEGE STREETS

P. O. BOX #142

|    | NORTH LAS VEGAS, NEVADA                  |    |       |
|----|------------------------------------------|----|-------|
| J  | Le Pates Casino Date Miny                | 20 | 195   |
| 8  | Le Pates Casino Date May Sas Vegar, new. |    |       |
| 50 | gar dire relaped . @309 pr               |    | 12 50 |
| 20 |                                          |    | 77.10 |
|    |                                          |    | 78    |
| 1  | E.M.O'Neil&Co.                           |    |       |
| ,  | Thank you!                               |    |       |
|    | V. R. R.                                 |    |       |
|    |                                          | *  |       |